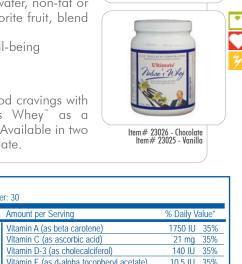

## Supplement Facts

Serving Size: 22 g (1 scoop) Servings Per Container: 30 % Daily Value % Daily Value\* Amount per Serving Amount per Serving Calories Chocolate 77 Vitamin A (as beta carotene) 1750 IU 35% Vitamin C (as ascorbic acid) Calories Vanilla 86 21 mg 35% Vitamin D-3 (as cholecalciferol) Calories from Fat Chocolate 9 140 IU 35% Calories from Fat Vanilla 24 Vitamin E (as d-alpha tocopheryl acetate) 10.5 IU 35% Vitamin K 28 mcg 35% Total Fat Chocolate 1 q 1% .5 mg Vitamin B-1 (as thiamine hydrochloride) 35% Total Fat Vanilla 2.<u>7 g</u> Cholesterol Chocolate 3 ma 1% Vitamin B-2 (as riboflavin) .595 mg 35% Cholesterol Vanilla 0 mg 0% Vitamin B-3 (as niacinamide) 7 mg 35% Sodium Chocolate 9% Vitamin B-6 (as pyridoxine HCI) .7 mg 35% 225 mg 140 mcg Sodium Vanilla 175 ma 7% Folic Acid 35% Potassium Chocolate 6% Vitamin B-12 (as cyanocobalamin) 2 mcg 35% 210 ma 35% Potassium Vanilla 50 mg 1% Biotin 105 mca Total Carbohydrates Chocolate 1% Vitamin B-5 (pantothenic acid as calcium pantothenate) 3 mg 35% 2 a Total Carbohydrates Vanilla 4 g 1% Calcium (from calcium phosphate and naturally occurring)350 mg 35% Iron (from iron phosphate) 35% **Dietary Fiber Chocolate** 1 g 4% 6 ma **Dietary Fiber Vanilla** 2% Magnesium (from magnesium carbonate) 140 mg 35% 5 a Zinc (from zinc lactate) 5 mg 35% Sugars 0 a Protein 15 g 30% Selenium (from I-selenomethionine) 24 mca 35% Copper (from copper gluconate) 700 mcg 35% \* % Daily Value based on a 2,000 calorie diet. Your daily values Molybdenum (from magnesium carbonate) 140 mg 35% may be higher or lower depending on your calorie needs. Chromium (from chromium amino nicotinate) 35% 42 mca